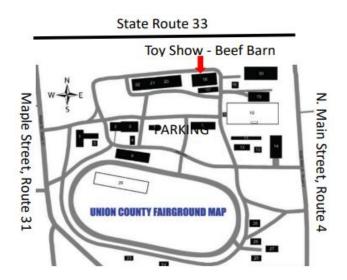

## Union County Fairgrounds, Beef Barn

845 N. Main Street, Marysville, Ohio 43040

Dealer Info: 6ft table @ \$45

**ALL TABLES PREPAID** 

Set up: Day before the show April 27th 2-6pm

or morning of show 6-8am