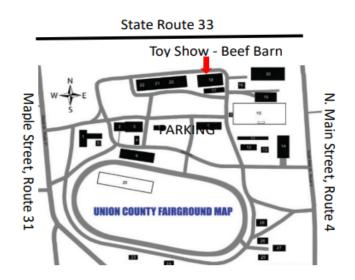

## **Union County Fairgrounds**

845 N. Main Street, Marysville, Ohio 43040

Dealer Info: 6ft table @ \$45

or 3-Tables for \$115

Set up: Day before the show September 28th 2-6pm

or morning of show 6-8am

Organizer: Don Overly 614-206-3455

Visit us on Facebook @ Marysville Toy show Google Marysville Toy show for directions

| I would like 6ft table Or Multi-table discount I would like groups I would like campsi | - 3 tables for \$115.<br>of (3) 6ft tables @ \$11! | 5 per group, = \$ |  |
|----------------------------------------------------------------------------------------|----------------------------------------------------|-------------------|--|
| DEALER INFORMATION                                                                     |                                                    |                   |  |
| Name:                                                                                  |                                                    |                   |  |
| Business Name:                                                                         |                                                    |                   |  |
| Address:                                                                               |                                                    |                   |  |
| Phone:                                                                                 |                                                    |                   |  |
| Email:                                                                                 |                                                    |                   |  |
| Web/Social Media:                                                                      |                                                    |                   |  |
| Items For Sale:                                                                        |                                                    |                   |  |